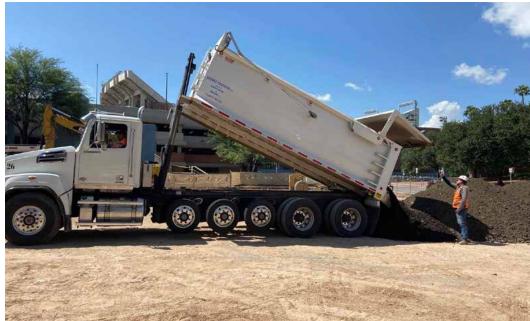

## **WHAT'S NEXT IN SEPTEMBER?**

- Decommission the existing generator
- Install a new generator
- Basement excavation will start mid-September and last for about a month. Expect an increased volume of truck traffic entering and exiting the job site this coming month.
- Install caissons at grade for GCRB & bridge to Meinel West