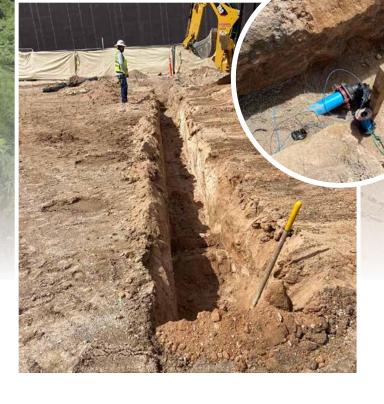

## **RECENT ACTIVITIES**

New water line installed
Storm drain relocated
New generator pad installed
New fire connections installed

This **concrete pad** (pictured above) is for a generator that will serve both GCRB and Meinel West.