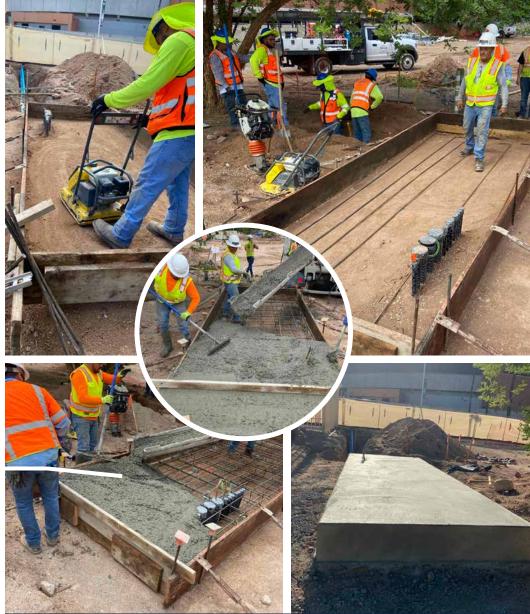

## **RECENT ACTIVITIES**

New water line installed
Storm drain relocated
New generator pad installed
New fire connections installed

This **concrete pad** (pictured above) is for a generator that will serve both GCRB and Meinel West.