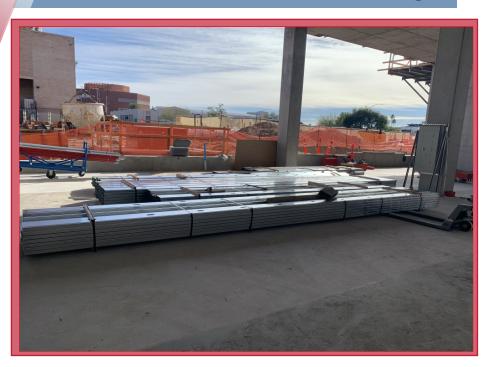

### Level 3 Decking

#### **Fun Fact:**

The 40' shoring towers hold up the level 3 decking where there are openings through level 2 deck. The total height of the first and second floor is 40'.

DATE: 12/13/21-01/09/22

PHASE: Structural Steel and Framing