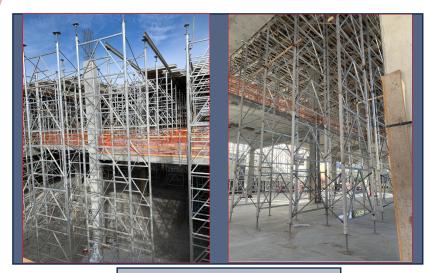

### Level 3 Decking

#### **Fun Fact:**

The 40' shoring towers hold up the level 3 decking where there are openings through level 2 deck. The total height of the first and second floor is 40'.

DATE: 12/13/21-01/09/22

PHASE: Structural Steel and Framing