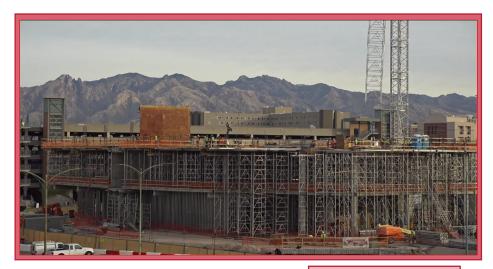

DATE: 12/13/21-01/09/22

PHASE: Project Overview

Facing North View

**Facing South View** 

DATE: **12/13/21-01/09/22** 

PHASE: Shoring and Decking

40' Towers Are Set