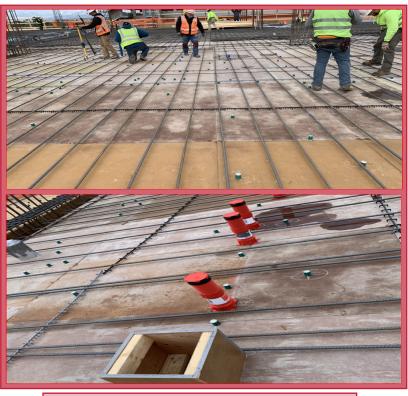

### Level 3 Decking

#### **Fun Fact:**

The 40' shoring towers hold up the level 3 decking where there are openings through level 2 deck. The total height of the first and second floor is 40'.

DATE: 12/13/21-01/09/22

PHASE: Structural Steel and Framing