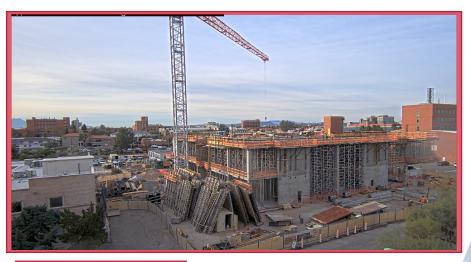

DATE: 12/13/21-01/09/22

PHASE: Project Overview

Facing North View

**Facing South View** 

DATE: **12/13/21-01/09/22** 

PHASE: Shoring and Decking

40' Towers Are Set