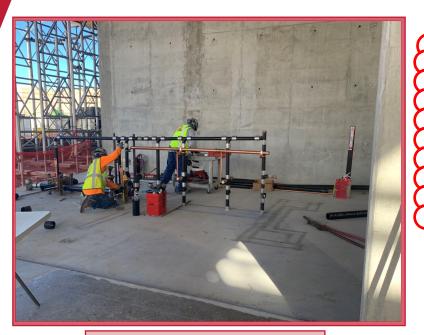

MEP Hangers and Block-outs on Level 3 Deck

DATE: 12/13/21-01/09/22

PHASE: Mechanical, Electrical & Plumbing

Building ATS and Generator Tie -in

Level-1 Restroom In-wall Plumbing

#### Fun Fact:

The ATS is an auto transfer switch, which is connected to the generator and is programmed to switch the power source to the generator in the case of normal power loss.

DATE: **12/13/21-01/09/22** 