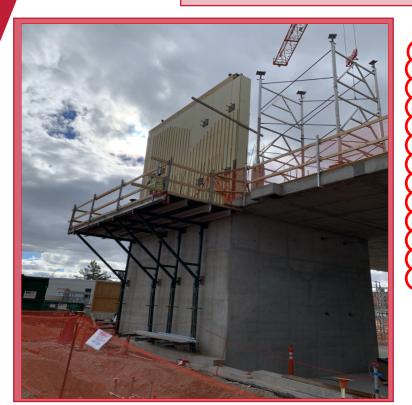

MEP Hangers and Block-outs on Level 3 Deck

DATE: 12/13/21-01/09/22

PHASE: Mechanical, Electrical & Plumbing

Building ATS and Generator Tie -in

Level-1 Restroom In-wall Plumbing

#### Fun Fact:

The ATS is an auto transfer switch, which is connected to the generator and is programmed to switch the power source to the generator in the case of normal power loss.

DATE: **12/13/21-01/09/22** 