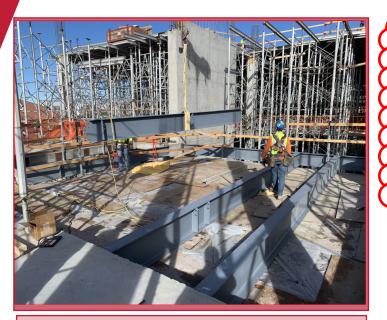

Over TV-Chamber Structural Steel Beams

#### Fun Fact:

Cold-Formed Metal Studs are
used throughout the building to
frame interior and exterior walls.
The exterior skin system is
designed to be attached to the
exterior stud walls system and to
specific structural embeds.