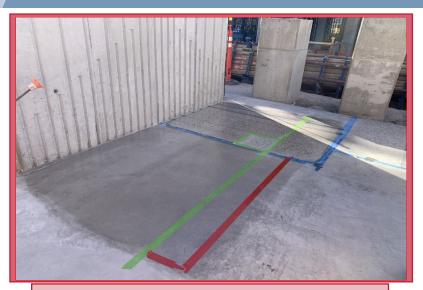

DATE: **12/13/21-01/09/22** 

PHASE: Finishes

Exposed Concrete Floor Polish and Sealant Mock-up

### Stair-3 Level-2 Reveals Wall

#### **Fun Fact:**

Once the depth of the concrete grind is accepted, the finishes are demonstrated on the mock up to select the level of Sheen (level of glossiness). Sheen is obtained by the level of polish grit used and the amount of passes performed.