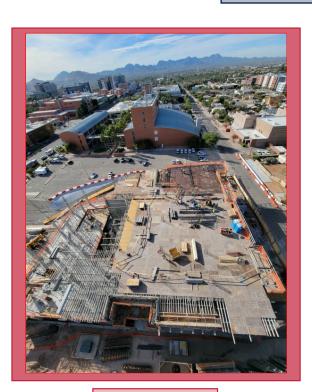

DATE: 12/13/21-01/09/22

PHASE: Project Overview

Facing North View

**Facing South View** 

DATE: **12/13/21-01/09/22** 

PHASE: Shoring and Decking

40' Towers Are Set