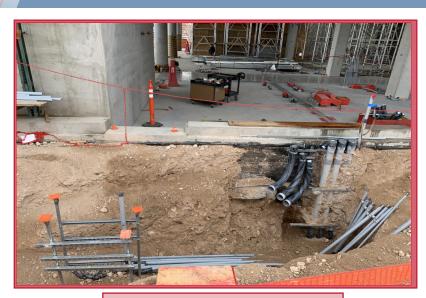

MEP Hangers and Block-outs on Level 3 Deck

DATE: 12/13/21-01/09/22

PHASE: Mechanical, Electrical & Plumbing

Building ATS and Generator Tie -in

Level-1 Restroom In-wall Plumbing

#### Fun Fact:

The ATS is an auto transfer switch, which is connected to the generator and is programmed to switch the power source to the generator in the case of normal power loss.

DATE: **12/13/21-01/09/22** 