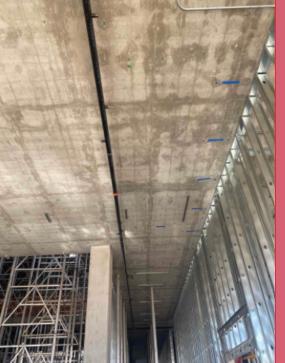

### DATE: 01/17/22-01/23/22

PHASE: Mechanical, Electrical & Plumbing

Fire Sprinkler Main Line

**Mechanical Duct Hangers** 

#### Fun Fact:

During the pre-installation period, the sequence is coordinated among all of the build partners. At ARB, the fire sprinkler system will be installed first, closest to the deck, followed by electrical and mechanical duct.