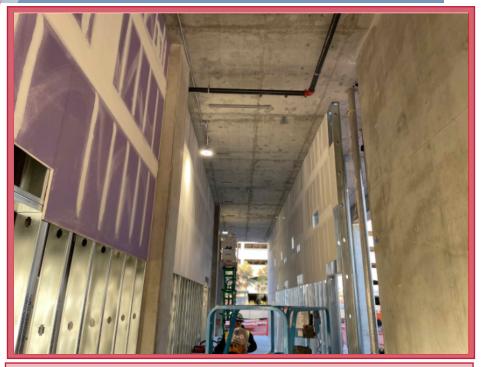

### DATE: 01/17/22-01/23/22

PHASE: Interior Framing

Rated Walls Prep for Paint

Rated Walls Tape and Prep

Fun Fact:

The first interior framed wall is in the hallway on the northwest side of Level 1. This wall will allow for a major portion of the overhead mechanical duct, piping, electrical racks, fire sprinkler and more to begin to be installed.