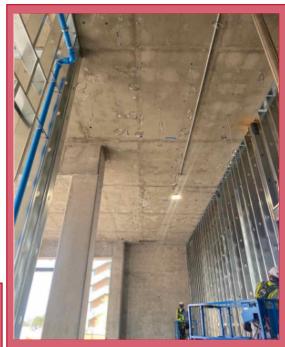

### DATE: 01/17/22-01/23/22

PHASE: Mechanical, Electrical & Plumbing

Fire Sprinkler Main Line

**Mechanical Duct Hangers** 

#### Fun Fact:

During the pre-installation period, the sequence is coordinated among all of the build partners. At ARB, the fire sprinkler system will be installed first, closest to the deck, followed by electrical and mechanical duct.