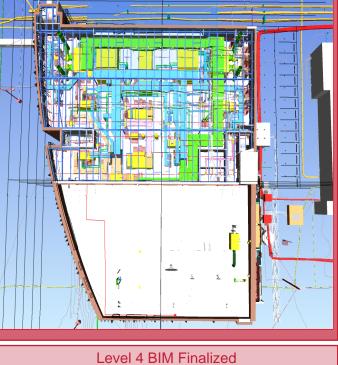

#### DATE: 01/17/22-01/23/22

PHASE: Building Information Model

ARB Design Build Team

DATE: 01/17/22-01/23/22

PHASE: What's next?!?

- Structural Steel.
- Exterior Wall Framing.
- Level 3 Vertical pours.
- Level 4 Shoring.
- Level 4 Concrete Pour.
- Architectural Building Mock up.
- Level 2 Re-shoring.
- Level 1 In wall electrical and plumbing.
- Level 1 Ductwork.
- Main Equipment Pads.