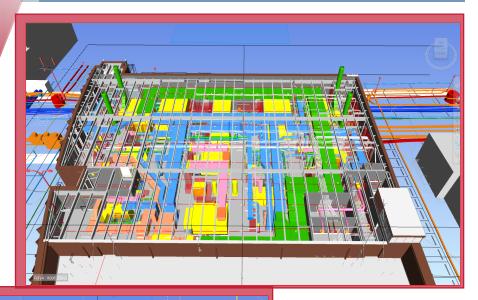

#### DATE: 01/17/22-01/23/22

PHASE: Building Information Model

ARB Design Build Team

DATE: 01/17/22-01/23/22

PHASE: What's next?!?

- Structural Steel.
- Exterior Wall Framing.
- Level 3 Vertical pours.
- Level 4 Shoring.
- Level 4 Concrete Pour.
- Architectural Building Mock up.
- Level 2 Re-shoring.
- Level 1 In wall electrical and plumbing.
- Level 1 Ductwork.
- Main Equipment Pads.