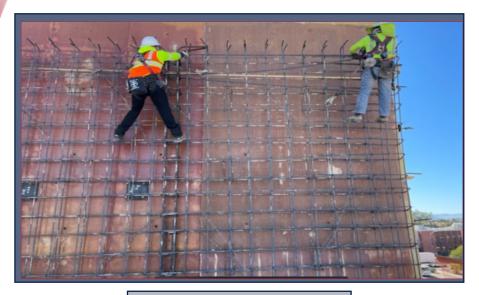

#### DATE: 01/10/22-01/16/22

PHASE: Reinforcing Steel

Core Wall-1

Core Wall-1

McCarthy + SmithGroup ARB Design Build Team