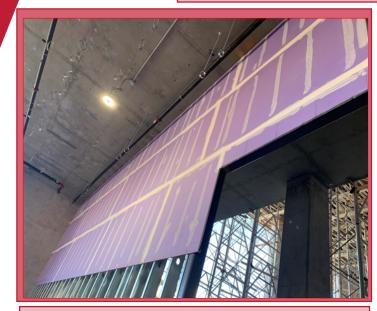

### DATE: 01/17/22-01/23/22

PHASE: Interior Framing

Rated Walls Prep for Paint

Rated Walls Tape and Prep

Fun Fact:

The first interior framed wall is in the hallway on the northwest side of Level 1. This wall will allow for a major portion of the overhead mechanical duct, piping, electrical racks, fire sprinkler and more to begin to be installed.