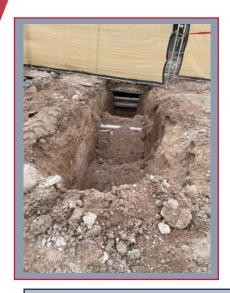

Main elevator pit excavation

DATE: 7/19/21-7/23/21

PHASE: What is next!?

- Drilled shafts supporting the building foundation
- Structural excavation grade beams, footings in preparation for vertical concrete
- Building underground plumbing, electrical, waste and lab waste utility installation
- Electrical main power underground and infrastructure