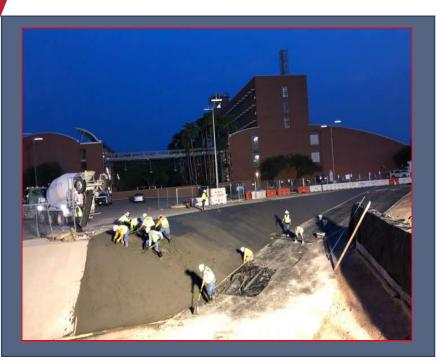

Temporary site wall completed and Highland pathway paved

Concrete embankment at the temporary highland pathway

DATE: **7/19/21-7/23/21** 

PHASE: Chilled Water Line & Elevator Pit Excavation

Chilled water piping trenching and installation