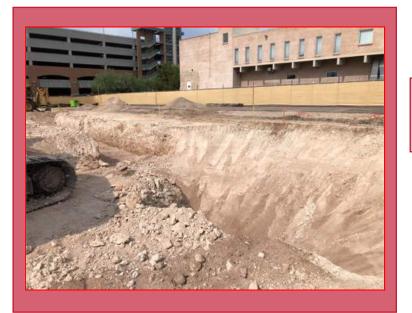

DATE: 7/19/21-7/23/21

**PHASE: Earthwork and Building Progress** 

View looking south - Earthwork building progress

**View looking north - Building progress** 

DATE: 7/19/21-7/23/21

PHASE: Highland Pathway Completion

Main elevator pit excavation

DATE: 7/19/21-7/23/21

PHASE: What is next!?

- Drilled shafts supporting the building foundation
- Structural excavation grade beams, footings in preparation for vertical concrete
- Building underground plumbing, electrical, waste and lab waste utility installation
- Electrical main power underground and infrastructure