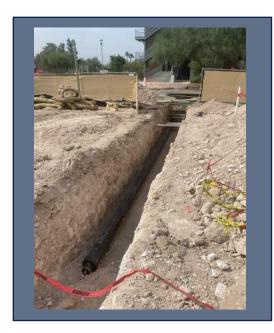

Temporary site wall completed and Highland pathway paved

Concrete embankment at the temporary highland pathway

DATE: **7/19/21-7/23/21** 

PHASE: Chilled Water Line & Elevator Pit Excavation

Chilled water piping trenching and installation