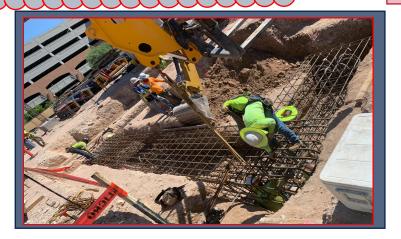

Deep excavation completed for elevator 2 and stair 2.

East grade beam reinforcing

DATE: 8/16/21 - 8/20/21

PHASE: Vertical Structure

The north shear-walls of the building are up and ready for concrete. These walls will support the building structure and hold the roll up door in-between them.

Shear-walls and columns -Main building structure

Level 1 - Steel embeds onsite

DATE: 8/16/21 - 8/20/21

PHASE: Mechanical/Electrical/Plumbing

North Vault Placement

Level 1
Building
Information
Modeling is
finalized.