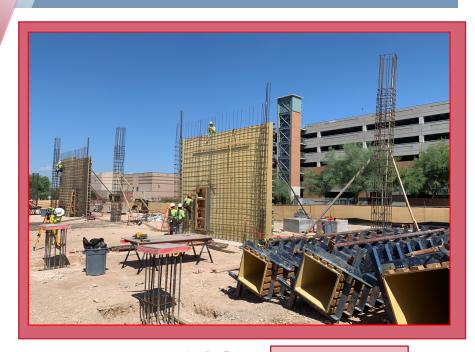

DATE: 8/16/21 - 8/20/21

PHASE: Overall Project View

Jobsite camera facing south

The north shearwalls of the building are up and ready for concrete. Shearwalls provide major structural support for the building concrete cast in place structure

Deep excavation completed for elevator 2 and stair 2.

East grade beam reinforcing

DATE: 8/16/21 - 8/20/21

PHASE: Vertical Structure

The north shear-walls of the building are up and ready for concrete. These walls will support the building structure and hold the roll up door in-between them.

Shear-walls and columns -Main building structure

Level 1 - Steel embeds onsite

DATE: 8/16/21 - 8/20/21

PHASE: Mechanical/Electrical/Plumbing

North Vault Placement

Level 1
Building
Information
Modeling is
finalized.