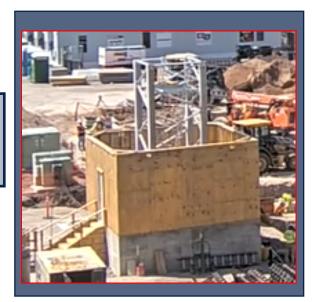

Deep excavation completed for elevator 2 and stair 2.

East grade beam reinforcing

DATE: 8/16/21 - 8/20/21

PHASE: Vertical Structure

The north shear-walls of the building are up and ready for concrete. These walls will support the building structure and hold the roll up door in-between them.

Shear-walls and columns -Main building structure

Level 1 - Steel embeds onsite

DATE: 8/16/21 - 8/20/21

PHASE: Mechanical/Electrical/Plumbing

North Vault Placement

Level 1
Building
Information
Modeling is
finalized.