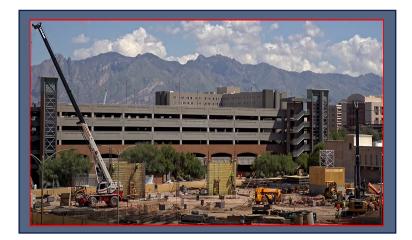

Jobsite camera facing north

DATE: 8/16/21 - 8/20/21

**PHASE: Tower Crane & Caissons** 

Tower Crane base completed & protected

This crane will have the capacity to pick up to15,400lb at 197' and up to 26,400lb within 115'.