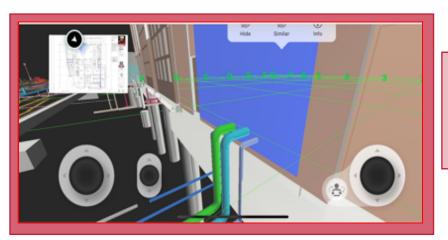

Shear-walls and columns -Main building structure

Level 1 - Steel embeds onsite

DATE: 8/16/21 - 8/20/21

PHASE: Mechanical/Electrical/Plumbing

North Vault Placement

Level 1
Building
Information
Modeling is
finalized.