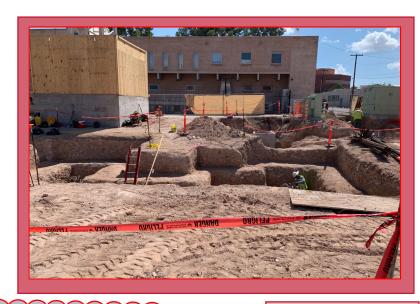

Final caisson
drilling in
progress Caissons
support the
mass
foundation
systems

DATE: 8/16/21 - 8/20/21

PHASE: Foundations

These deep foundations are over 8 feet in depth. The deep foundations will secure the load of the structure & keep it supported to prevent a major deflection and/or any sliding in the soil.

Deep excavation completed for elevator 2 and stair 2.

East grade beam reinforcing

DATE: 8/16/21 - 8/20/21

PHASE: Vertical Structure

The north shear-walls of the building are up and ready for concrete. These walls will support the building structure and hold the roll up door in-between them.