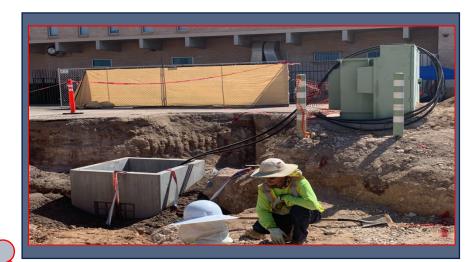

Shear-walls and columns -Main building structure

Level 1 - Steel embeds onsite

DATE: 8/16/21 - 8/20/21

PHASE: Mechanical/Electrical/Plumbing

North Vault Placement

Level 1
Building
Information
Modeling is
finalized.

DATE: 8/16/21 - 8/20/21

PHASE: What's Next?!

- Electrical Infrastructure Outage and Tie-In completion to provide permanent power.
- Temp Vista Switchgear, which is an electrical distribution gear providing main building power.
- Embeds and Underground MEP rough-in.
- Vertical Structure concrete pours.
- Grade Beams and Foundations complete reinforcing, inspection and pour concrete.
- Demo and remove old encasement pads.