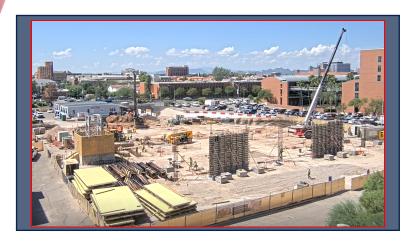

DATE: 8/16/21 - 8/20/21

PHASE: Overall Project View

Jobsite camera facing south

The north shearwalls of the building are up and ready for concrete. Shearwalls provide major structural support for the building concrete cast in place structure

Final caisson
drilling in
progress Caissons
support the
mass
foundation
systems

DATE: 8/16/21 - 8/20/21

PHASE: Foundations

These deep foundations are over 8 feet in depth. The deep foundations will secure the load of the structure & keep it supported to prevent a major deflection and/or any sliding in the soil.

Deep excavation completed for elevator 2 and stair 2.

East grade beam reinforcing

DATE: 8/16/21 - 8/20/21

PHASE: Vertical Structure

The north shear-walls of the building are up and ready for concrete. These walls will support the building structure and hold the roll up door in-between them.