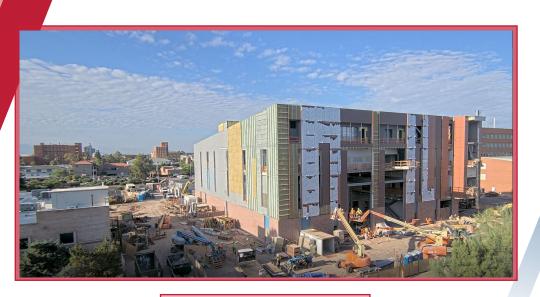

DATE: **08/08/22 - 08/19/22** 

PHASE: Metal Panel Facade

West side exterior in progress

The white plastic temporarily protects the metal panel system during construction.

North side in progress

DATE: **08/08/22 - 08/19/22** 

PHASE: What's next?!?

- East side metal panel facade
- Exterior Glass installation