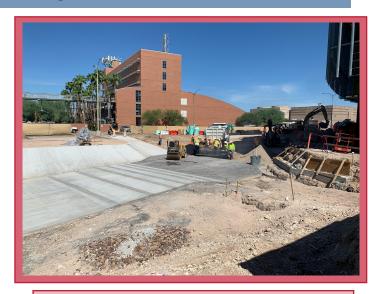

DATE: **08/08/22 - 08/19/22** 

PHASE: Project Overview

**Facing North View** 

DATE: **08/08/22 - 08/19/22** 

PHASE: Parking Lot 2021 Reopening

Grading Complete - Asphalt on the way!

Striped and ready for reopening!

### Parking Lot 2021:

Re-paved, re-striped and open for parking starting Monday 8/22/22!

DATE: **08/08/22 - 08/19/22** 

PHASE: Level 4 Mechanical Room Work

Plumbing on the west side is complete. A mobile crane was mobilized and multiple trucks of main ductwork were flown into the space. The construction team of over 40+ are hard at work installing all the new materials!