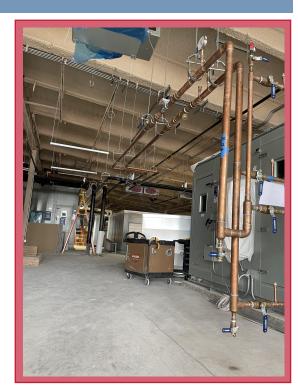

### Parking Lot 2021:

Re-paved, re-striped and open for parking starting Monday 8/22/22!

DATE: **08/08/22 - 08/19/22** 

PHASE: Level 4 Mechanical Room Work

Plumbing on the west side is complete. A mobile crane was mobilized and multiple trucks of main ductwork were flown into the space. The construction team of over 40+ are hard at work installing all the new materials!