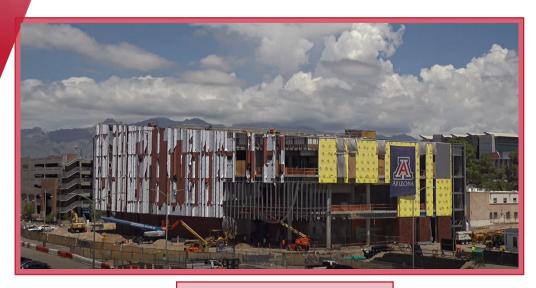

DATE: **08/08/22 - 08/19/22** 

PHASE: Project Overview

**Facing North View** 

DATE: **08/08/22 - 08/19/22** 

PHASE: Parking Lot 2021 Reopening

Grading Complete - Asphalt on the way!

Striped and ready for reopening!

DATE: **08/08/22 - 08/19/22** 

PHASE: Metal Panel Facade

West side exterior in progress

The white plastic temporarily protects the metal panel system during construction.

North side in progress

DATE: **08/08/22 - 08/19/22** 