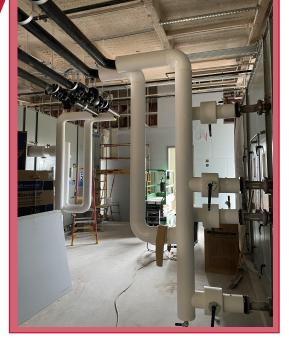

### Parking Lot 2021:

Re-paved, re-striped and open for parking starting Monday 8/22/22!

DATE: **08/08/22 - 08/19/22** 

PHASE: Level 4 Mechanical Room Work

Plumbing on the west side is complete. A mobile crane was mobilized and multiple trucks of main ductwork were flown into the space. The construction team of over 40+ are hard at work installing all the new materials!