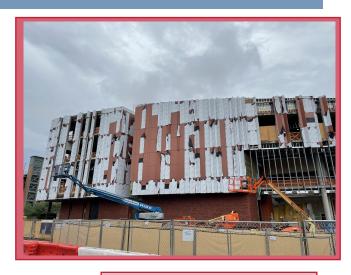

DATE: **08/08/22 - 08/19/22** 

PHASE: Metal Panel Facade

West side exterior in progress

The white plastic temporarily protects the metal panel system during construction.

North side in progress

DATE: **08/08/22 - 08/19/22** 