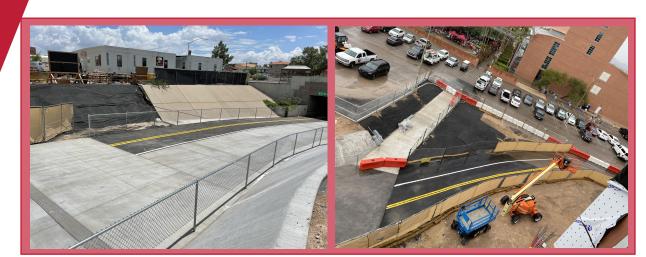

DATE: **08/08/22 - 08/19/22** 

PHASE: Project Overview

**Facing North View** 

DATE: **08/08/22 - 08/19/22** 

PHASE: Parking Lot 2021 Reopening

Grading Complete - Asphalt on the way!

Striped and ready for reopening!

### Parking Lot 2021:

Re-paved, re-striped and open for parking starting Monday 8/22/22!

DATE: **08/08/22 - 08/19/22** 

PHASE: Level 4 Mechanical Room Work

Plumbing on the west side is complete. A mobile crane was mobilized and multiple trucks of main ductwork were flown into the space. The construction team of over 40+ are hard at work installing all the new materials!

DATE: **08/08/22 - 08/19/22** 

PHASE: Highland Corridor

Crews Setting Asphalt with Paving Machine

#### **Highland Corridor:**

After a summer of closure, the Highland pathway is open and ready for public use! McCarthy remains hard at work for the full completion of the Highland Corridor realignment, January 2023!