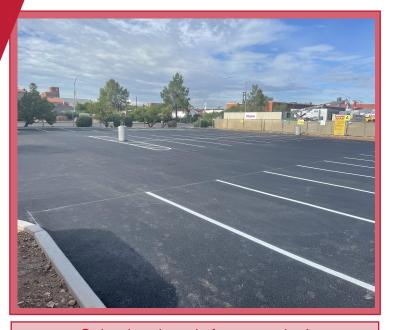

DATE: **08/08/22 - 08/19/22** 

PHASE: Project Overview

**Facing North View** 

DATE: **08/08/22 - 08/19/22** 

PHASE: Parking Lot 2021 Reopening

Grading Complete - Asphalt on the way!

Striped and ready for reopening!

### Parking Lot 2021:

Re-paved, re-striped and open for parking starting Monday 8/22/22!

DATE: **08/08/22 - 08/19/22** 

PHASE: Level 4 Mechanical Room Work

Plumbing on the west side is complete. A mobile crane was mobilized and multiple trucks of main ductwork were flown into the space. The construction team of over 40+ are hard at work installing all the new materials!