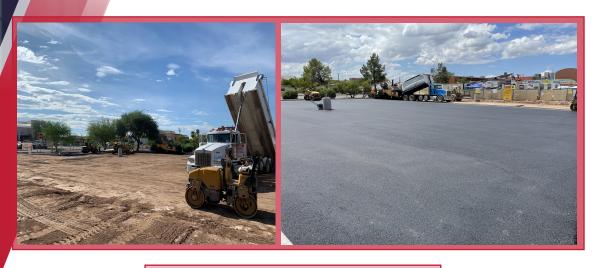

DATE: **08/08/22 - 08/19/22** 

PHASE: Project Overview

**Facing North View** 

DATE: **08/08/22 - 08/19/22** 

PHASE: Parking Lot 2021 Reopening

Grading Complete - Asphalt on the way!

Striped and ready for reopening!

### Parking Lot 2021:

Re-paved, re-striped and open for parking starting Monday 8/22/22!

DATE: **08/08/22 - 08/19/22** 

PHASE: Level 4 Mechanical Room Work

Plumbing on the west side is complete. A mobile crane was mobilized and multiple trucks of main ductwork were flown into the space. The construction team of over 40+ are hard at work installing all the new materials!