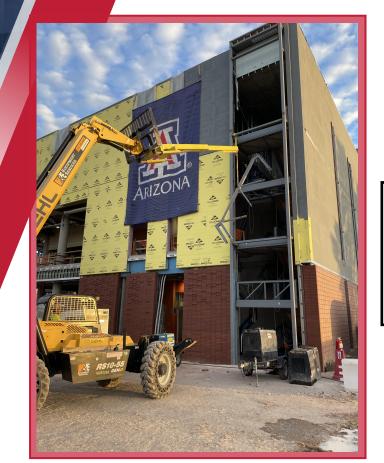

DATE: **08/08/22 - 08/19/22** 

PHASE: Metal Panel Facade

West side exterior in progress

The white plastic temporarily protects the metal panel system during construction.

North side in progress

DATE: **08/08/22 - 08/19/22** 