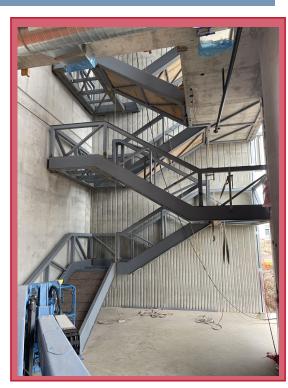

DATE: **08/08/22 - 08/19/22** 

PHASE: Stair #3

After the guardrail is complete, illuminated glass will be installed inside the steel frames for a unique architectural/industrial finish

Stair #3 at SE Corner Guardrail

#### Fun Fact:

The rustications on the concrete wall (behind the stair) stop and start on a parallel slope to the rise of the stair. This was an extremely challenging coordination item for the design-build team, but the final look is unbeatable!