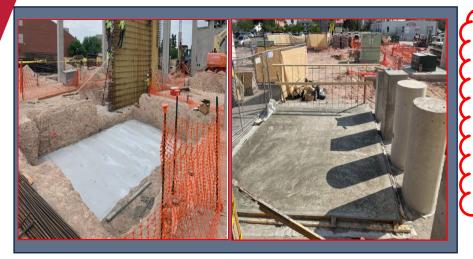

**Shearwall 2 Stripped & Last Grade Beam Poured** 

Thermal Vacuum Pad Base & Slab
On Grade Mock-up

FUN FACT:
Mock Ups are
used to
demonstrate
quality and
understand
finished product
prior to work
being put in place