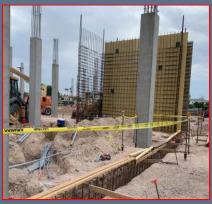

PHASE: Structural Concrete

**Core Walls Reinforcing** 

Core Wall-2 Being Closed & Continuous Footing Clean Cut

There will be thousands of pounds of rebar placed and tied throughout the course of vertical construction