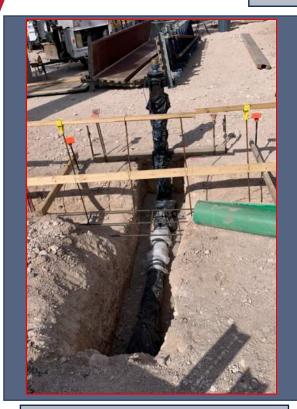

#### **Fire Riser Main Line**

#### **FUN FACT:**

The fire riser main will connect to the main
City of Tucson source and supply fire water to protect the building with a fire suppression system. Safety first!

DATE: **09/13/21-09/17/21** 