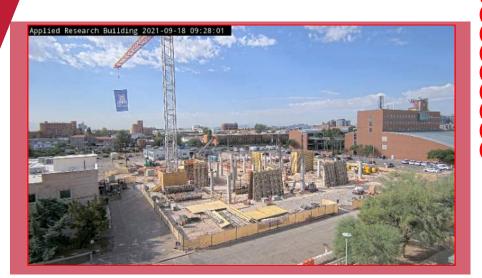

DATE: **09/13/21-09/17/21** 

PHASE: Overall Project Progression

**Facing North View** 

**Facing South View** 

FUN FACT:
The University
of Arizona Flag
will be flying
proud to
support the
Wildcats at
each home
game. Bear
Down!