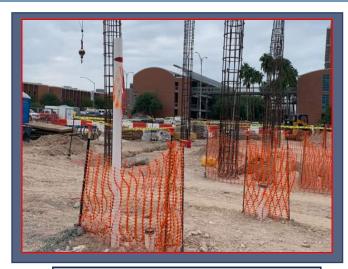

PHASE: Structural Concrete

**Core Walls Reinforcing** 

Core Wall-2 Being Closed & Continuous Footing Clean Cut

There will be thousands of pounds of rebar placed and tied throughout the course of vertical construction