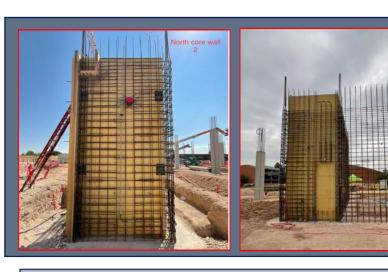

PHASE: Structural Concrete

**Core Walls Reinforcing** 

Core Wall-2 Being Closed & Continuous Footing Clean Cut

There will be thousands of pounds of rebar placed and tied throughout the course of vertical construction