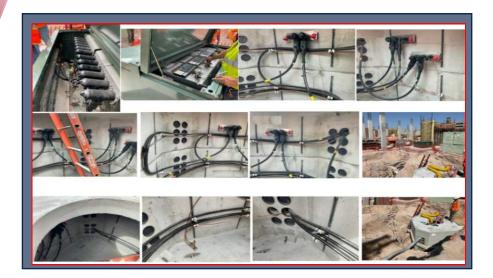

DATE: 09/13/21-09/17/21

PHASE: Electrical Infrastructure

South Loop Medium Voltage Vault Energized

**Underground Utilities** 

### **FUN FACT**

The medium
voltage loop
provides the main
power source for
the Applied
Research
Building. The
equipment is rated
for 15.5Kv, that is
a lot of electricity!

DATE: 09/13/21-09/17/21

PHASE: Concrete Foundations and Mock Up