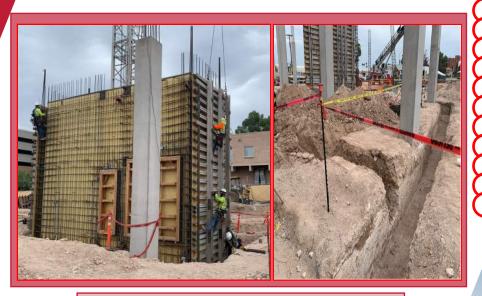

PHASE: Structural Concrete

**Core Walls Reinforcing** 

Core Wall-2 Being Closed & Continuous Footing Clean Cut

There will be thousands of pounds of rebar placed and tied throughout the course of vertical construction

DATE: 09/13/21-09/17/21

PHASE: Electrical Infrastructure

South Loop Medium Voltage Vault Energized

**Underground Utilities** 