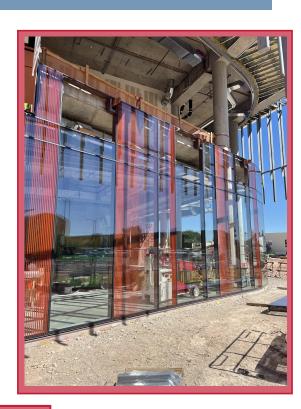

PHASE: Glass Installation

Glass installation continues, crews will be ramping up next week and mobilizing a crane to install glass on the West side.

Storefront being installed on SW corner

DATE: **09/05/22 - 09/19/22** 