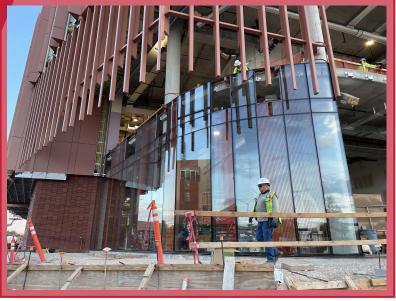

PHASE: Glass Installation

Glass installation continues, crews will be ramping up next week and mobilizing a crane to install glass on the West side.

Storefront being installed on SW corner

DATE: **09/05/22 - 09/19/22** 