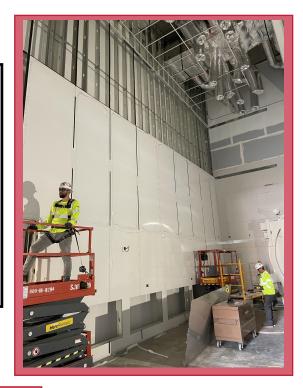

### Fun Fact:

The clean room wall panels will control potential contamination such as humidity, pressure, and temperature because they are composed of a material that prevents microbial & fungal growth, dust, and debris.

The Thermal Vacuum Chamber will be used to test equipment in an environment that simulates the conditions in Space. Flashback of TV Chamber Installation Nov. 2021

TV Chamber Door

DATE: **09/05/22 - 09/19/22** 