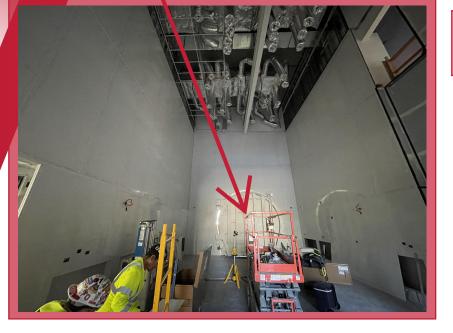

### Fun Fact:

The clean room wall panels will control potential contamination such as humidity, pressure, and temperature because they are composed of a material that prevents microbial & fungal growth, dust, and debris.

The Thermal Vacuum Chamber will be used to test equipment in an environment that simulates the conditions in Space. Flashback of TV Chamber Installation Nov. 2021

TV Chamber Door

DATE: **09/05/22 - 09/19/22** 