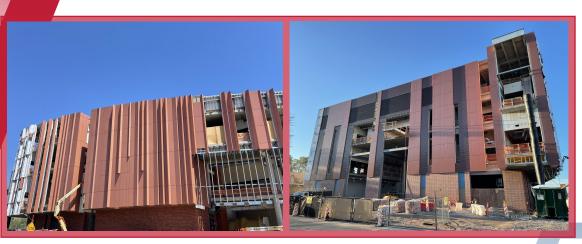

PHASE: Metal Panel Facade

Crews are ready to turn the corner and install the last of the skin on the South elevation!

Metal panel progress on East side

Metal panel systems progress on the West and North sides.