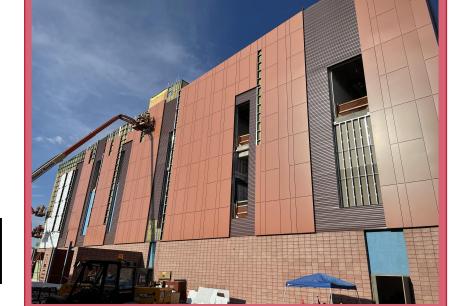

PHASE: Metal Panel Facade

Crews are ready to turn the corner and install the last of the skin on the South elevation!

Metal panel progress on East side

Metal panel systems progress on the West and North sides.