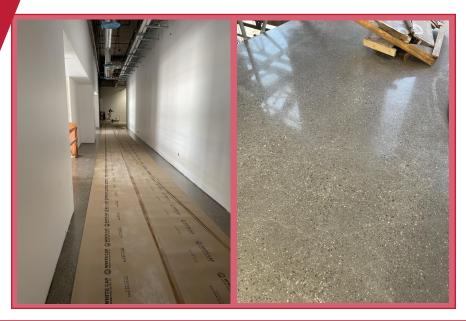

PHASE: Final Major Concrete Pour

This loading area was our last major concrete pour of 50+ cubic yards! Going forward, we will have more small pours around the site.

DATE: 09/05/22 - 09/19/22

PHASE: Flooring

The Applied Research Building has many areas that are exposed concrete and receive a heavy grind. This heavy grind is close to 400-grit resin, which leaves a slight shine and reveals the rocks embedded in the concrete.

Grinding the exposed concrete floors on level 2

The brown board will protect the heavy grind finished floors to prevent damage during the remaining construction in these areas.

DATE: **09/05/22 - 09/19/22** 