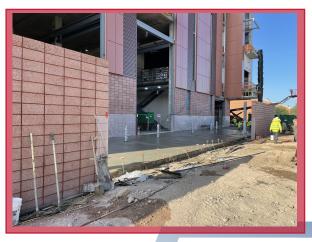

PHASE: Final Major Concrete Pour

This loading area was our last major concrete pour of 50+ cubic yards! Going forward, we will have more small pours around the site.

DATE: 09/05/22 - 09/19/22

PHASE: Flooring