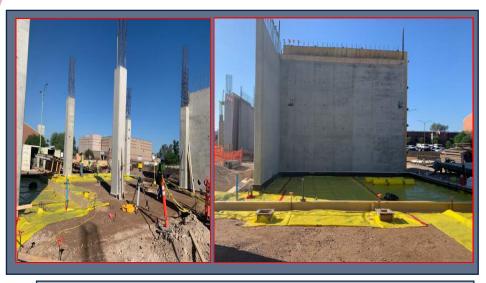

DATE: 09/27/21-10/01/21

PHASE: Structural Concrete

Elevator 2 Pit Wall Stripped & Dynamic Embeds Poured

**Core Wall 1 Stripped** 

DATE: 09/27/21-10/01/21

PHASE: What is next!?

- Slab on grade mock-up and finish
- Slab on grade concrete pours
- Thermal Vacuum Chamber wall and foundation support
- Level 2 Deck post shores and panel installation
- Level 2 Deck plumbing rough in
- Level 2 Deck electrical conduit installation
- Structural steel stair installation