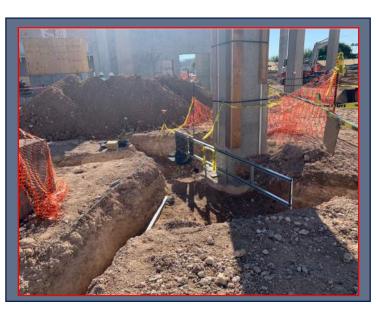

DATE: 09/27/21-10/01/21

PHASE: Structural Concrete

Elevator 2 Pit Wall Stripped & Dynamic Embeds Poured

**Core Wall 1 Stripped** 

DATE: 09/27/21-10/01/21

PHASE: What is next!?

- Slab on grade mock-up and finish
- Slab on grade concrete pours
- Thermal Vacuum Chamber wall and foundation support
- Level 2 Deck post shores and panel installation
- Level 2 Deck plumbing rough in
- Level 2 Deck electrical conduit installation
- Structural steel stair installation