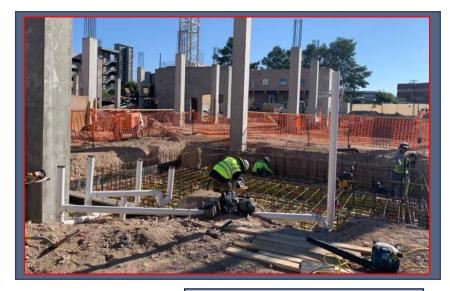

DATE: 09/27/21-10/01/21

PHASE: Structural Concrete

SOG Area 1 - Aggregate Base and Vapor Barrier

**Thermal Vacuum Pad Reinforcing** 