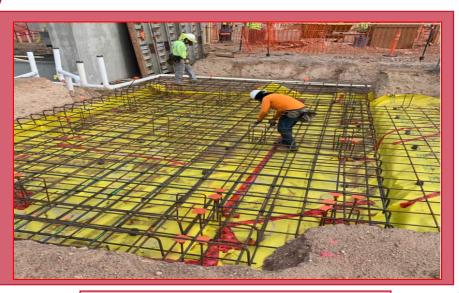

DATE: 09/27/21-10/01/21

PHASE: Structural Concrete

SOG Area 1 - Aggregate Base and Vapor Barrier

**Thermal Vacuum Pad Reinforcing** 