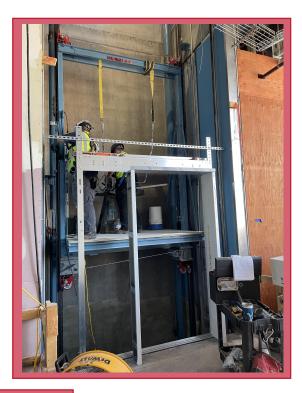

#### PHASE: Elevator Cab Buildout

Fun Fact:

Elevator installation is a rigorous process. Fabrication of the elevator cabs began in June 2021 and the installation of the elevator shaft started nearly a year later. The delivery of the elevator cabs are tracking for the end of October.