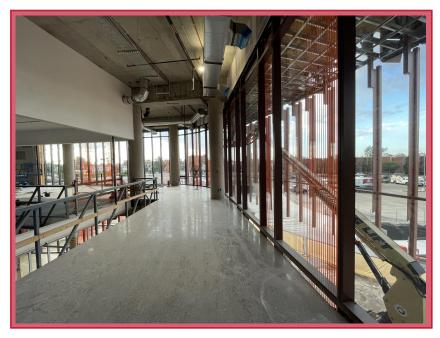

#### PHASE: Bathroom Tile

Tile in west restrooms on level 1 and 2 are complete! Awaiting shower tile for the restrooms with showers.

DATE: 09/19/22 - 10/03/22

PHASE: Glass Installation

Interior View from level 2 facing SW

The storefront on the southwest corner is nearly complete! Glass has been set on level 3, and the glass crew has moved to the north side.

DATE: 09/19/22 - 10/03/22

PHASE: Glass Installation

DATE: 09/19/22 - 10/03/22