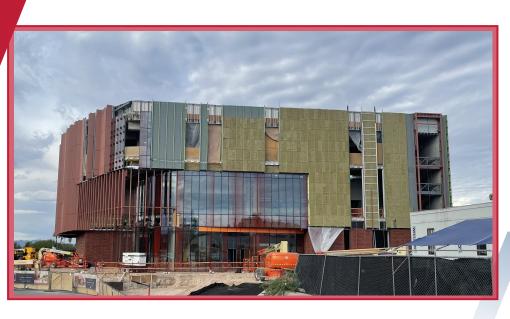

The storefront on the southwest corner is nearly complete! Glass has been set on level 3, and the glass crew has moved to the north side.

DATE: 09/19/22 - 10/03/22

PHASE: Glass Installation

DATE: 09/19/22 - 10/03/22

PHASE: Metal Panel Facade

Metal panel on South side

Installing green girts and insulation

DATE: 09/19/22 - 10/03/22

PHASE: What's next?!?

- North Yard Gates

- Exterior Glass Installation

- Interior Glass Installation