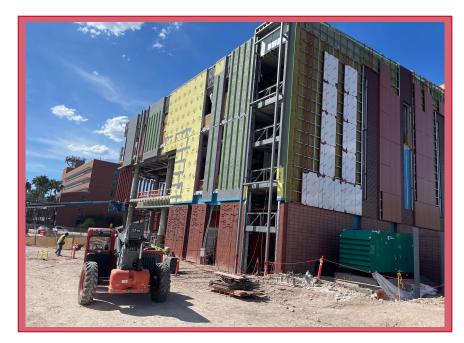

PHASE: Metal Panel Facade

Metal panel on South side

Installing green girts and insulation

DATE: 09/19/22 - 10/03/22

PHASE: What's next?!?

- North Yard Gates

- Exterior Glass Installation

- Interior Glass Installation