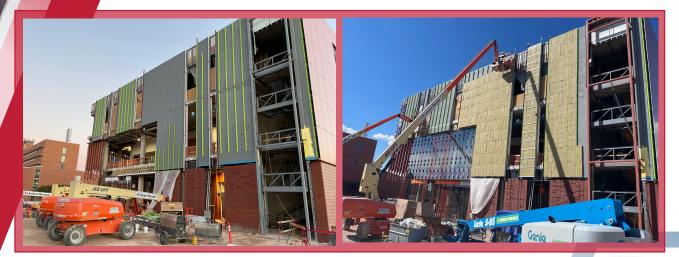

PHASE: Metal Panel Facade

Metal panel on South side

Installing green girts and insulation

DATE: 09/19/22 - 10/03/22

PHASE: What's next?!?

- North Yard Gates

- Exterior Glass Installation

- Interior Glass Installation