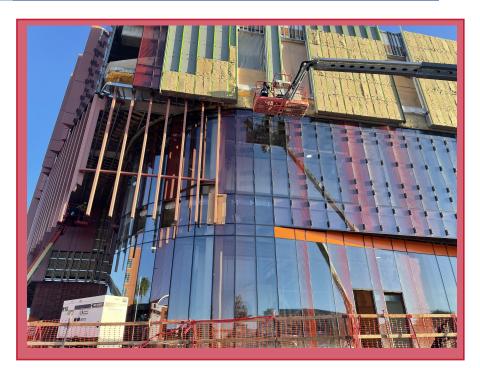

The storefront on the southwest corner is nearly complete! Glass has been set on level 3, and the glass crew has moved to the north side.

DATE: 09/19/22 - 10/03/22

PHASE: Glass Installation

DATE: 09/19/22 - 10/03/22

PHASE: Metal Panel Facade

Metal panel on South side

Installing green girts and insulation

DATE: 09/19/22 - 10/03/22

PHASE: What's next?!?

- North Yard Gates

- Exterior Glass Installation

- Interior Glass Installation