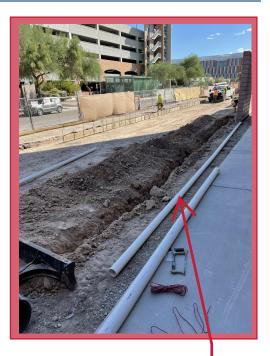

#### DATE: 09/19/22 - 10/03/22

PHASE: North Yard & Concrete

The yard north of the building will be used for deliveries and to stage special equipment before it is tested inside the building. Landscaping and colored concrete will be added after the exterior panels have been installed.