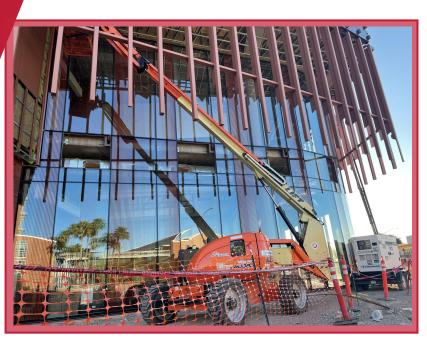

#### PHASE: Bathroom Tile

Tile in west restrooms on level 1 and 2 are complete! Awaiting shower tile for the restrooms with showers.

DATE: 09/19/22 - 10/03/22

PHASE: Glass Installation

Interior View from level 2 facing SW

The storefront on the southwest corner is nearly complete! Glass has been set on level 3, and the glass crew has moved to the north side.

DATE: 09/19/22 - 10/03/22

PHASE: Glass Installation

DATE: 09/19/22 - 10/03/22