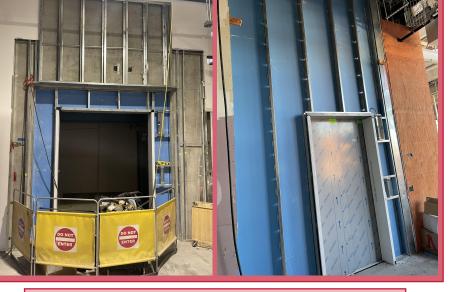

#### PHASE: Elevator Cab Buildout

Fun Fact:

Elevator installation is a rigorous process. Fabrication of the elevator cabs began in June 2021 and the installation of the elevator shaft started nearly a year later. The delivery of the elevator cabs are tracking for the end of October.