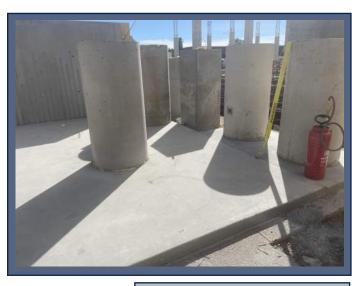

DATE: 10/4/21-10/8/21

PHASE: Mock-Up

Mock-up of wall reveal

Mock-up of Level 2 Columns

Mock-up slab is about
10'x10' and has full
diameter columns and 4'
wall to illustrate how the
actual walls, slabs and
columns in the building
will be finished.
Mock-ups are used to
show the visual affects of
details and finishes
before the building is fully
constructed