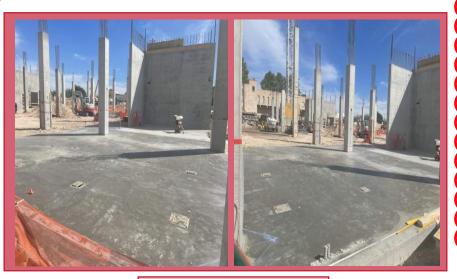

#### DATE: 10/4/21-10/8/21

PHASE: Slab on Grade - NW Area

First Slab Poured

First Slab Cured

Fun fact This first slab on grade concrete pour took over 100 tons of aggregate base course and 60 cubic yards of ready mixed concrete to complete.