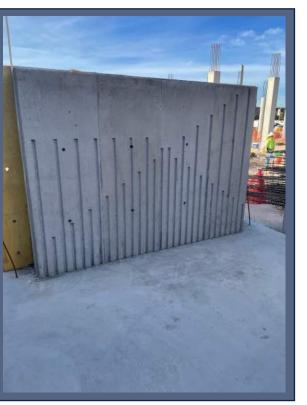

DATE: 10/4/21-10/8/21

PHASE: Mock-Up

Mock-up of wall reveal

Mock-up of Level 2 Columns

Mock-up slab is about
10'x10' and has full
diameter columns and 4'
wall to illustrate how the
actual walls, slabs and
columns in the building
will be finished.
Mock-ups are used to
show the visual affects of
details and finishes
before the building is fully
constructed