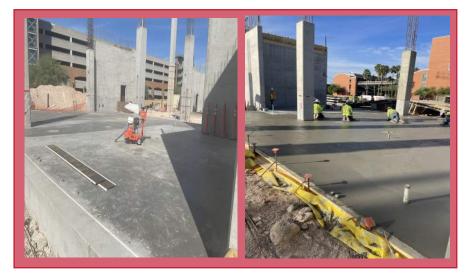

#### DATE: 10/4/21-10/8/21

PHASE: Slab on Grade - NW Area

First Slab Poured

First Slab Cured

Fun fact This first slab on grade concrete pour took over 100 tons of aggregate base course and 60 cubic yards of ready mixed concrete to complete.