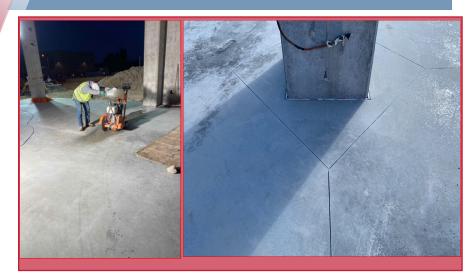

TV Chamber Membrane Waterproofing

DATE: 10/11/21-10/15/21

PHASE: Mock-Up

Slab on Grade Salt&Pepper and Medium Grind

#### Upper Levels (Large Agg) and SOG Heavy Grind

#### Fun fact

Slab on grade will contain 1/2" aggregate which will have a more blended look with the cement when grinded, whereas the elevated floor will contain 1" aggregate for more strength. This look will distinguish the aggregates in the slab. The same size aggregates are used in the building columns.