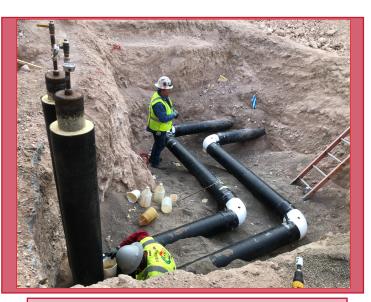

DATE: 10/11/21-10/15/21

**PHASE: Underground Utilities** 

South Side UG and SES Rack Electrical

**Under Ground Domestic Chilled Water Line** 

Fun fact
20,000 linear
feet of
underground
conduit have
been installed
(nearly 4 Miles of
PVC conduit).