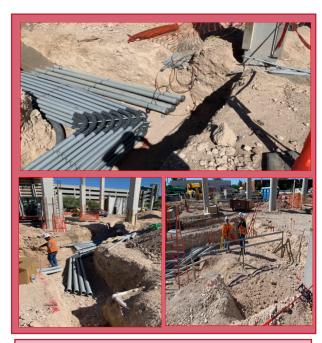

DATE: 10/11/21-10/15/21

**PHASE: Underground Utilities** 

South Side UG and SES Rack Electrical

**Under Ground Domestic Chilled Water Line** 

Fun fact
20,000 linear
feet of
underground
conduit have
been installed
(nearly 4 Miles of
PVC conduit).