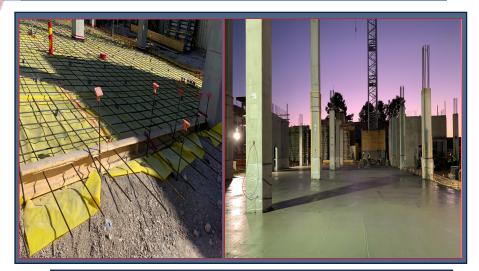

TV Chamber Membrane Waterproofing

DATE: 10/11/21-10/15/21

PHASE: Mock-Up

Slab on Grade Salt&Pepper and Medium Grind

#### Upper Levels (Large Agg) and SOG Heavy Grind

#### Fun fact

Slab on grade will contain 1/2" aggregate which will have a more blended look with the cement when grinded, whereas the elevated floor will contain 1" aggregate for more strength. This look will distinguish the aggregates in the slab. The same size aggregates are used in the building columns.