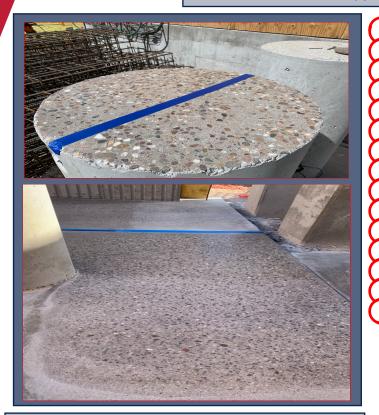

#### Upper Levels (Large Agg) and SOG Heavy Grind

#### Fun fact

Slab on grade will contain 1/2" aggregate which will have a more blended look with the cement when grinded, whereas the elevated floor will contain 1" aggregate for more strength. This look will distinguish the aggregates in the slab. The same size aggregates are used in the building columns.