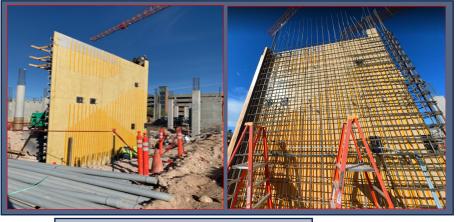

### DATE: 10/18/21-10/22/21

PHASE: Inclusion Week

Inclusion Week Event at ARB

Inclusion Week Event Speakers

DATE: 10/18/21-10/22/21

PHASE: Structural

Core Wall 3 Build-up With Reveals

Level 2 Deck Shoring

Fun fact Core Wall 3 is the last wall on level 1 to be built up. This wall contains the reveal strips as shown on the form work. These reveals are about an 1.5" in width and run vertically. They are made of fiber glass foam infused material that makes it much easier to strip from concrete. However, the material is not reusable.