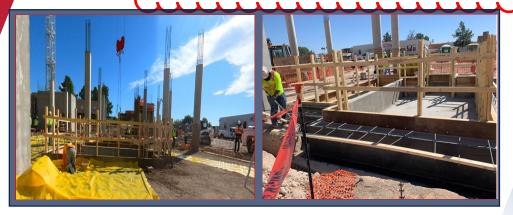

### DATE: 10/18/21-10/22/21

PHASE: Inclusion Week

Inclusion Week Event at ARB

Inclusion Week Event Speakers

DATE: 10/18/21-10/22/21

PHASE: Structural

Core Wall 3 Build-up With Reveals

Level 2 Deck Shoring

Fun fact Core Wall 3 is the last wall on level 1 to be built up. This wall contains the reveal strips as shown on the form work. These reveals are about an 1.5" in width and run vertically. They are made of fiber glass foam infused material that makes it much easier to strip from concrete. However, the material is not reusable.