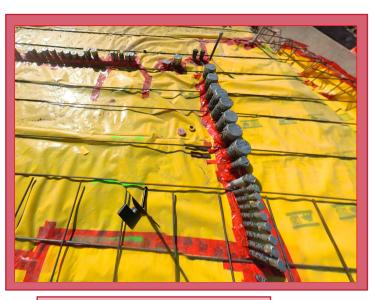

### DATE: 10/18/21-10/22/21

PHASE: Slab On Grade

South Side of Level 1 Vapor Barrier and Reinforcing