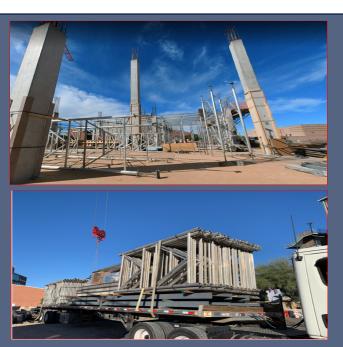

Thermal Vacuum Chamber Preparation

#### Fun fact

The Thermal Vacuum Chamber will be transported and set on site during the beginning of November while construction is still in progress. This is the only way to set the TV Chamber as it weighs about 80,000 lbs. However, the construction team has a plan for building a whole system around the Chamber once it's set to ensure it is protected until construction is finalized.