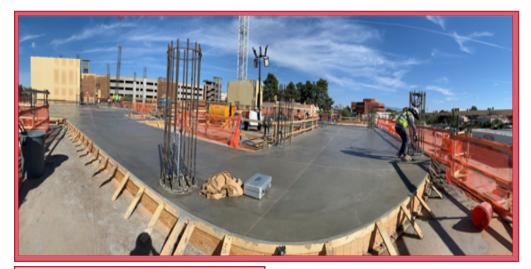

### DATE: 11/15/21-11/26/21

PHASE: Structural Concrete

Level 2 Deck Reinforcing

Level 2 Deck After Concrete Pour

Surveying is a huge aspect of construction. As shown in the bottom picture, deck layout has been marked to identify the grid-lines on the plans and offset points. Each item installed must be measured off of those dimensions to ensure alignment with the engineered design of the building.