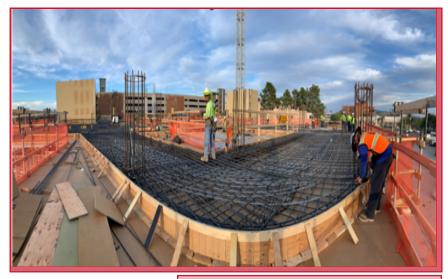

### DATE: 11/15/21-11/26/21

PHASE: Structural Concrete

Level 2 Deck Reinforcing

Level 2 Deck After Concrete Pour

Surveying is a huge aspect of construction. As shown in the bottom picture, deck layout has been marked to identify the grid-lines on the plans and offset points. Each item installed must be measured off of those dimensions to ensure alignment with the engineered design of the building.