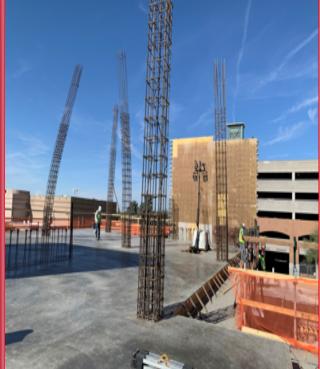

### DATE: 11/15/21-11/26/21

PHASE: Vertical Structure

Flying Pre-Fab Steel Column

Setting Steel Columns On Level 2

DATE: 11/15/21-11/26/21

PHASE: Continued Production

Level 2 West Decking Complete - Ready for Reinforcing