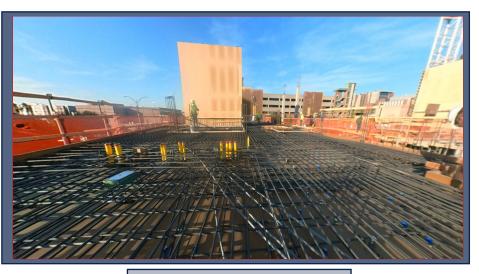

### DATE: 11/15/21-11/26/21

PHASE: Structural Concrete

Level 2 Deck Reinforcing

Level 2 Deck After Concrete Pour

Surveying is a huge aspect of construction. As shown in the bottom picture, deck layout has been marked to identify the grid-lines on the plans and offset points. Each item installed must be measured off of those dimensions to ensure alignment with the engineered design of the building.