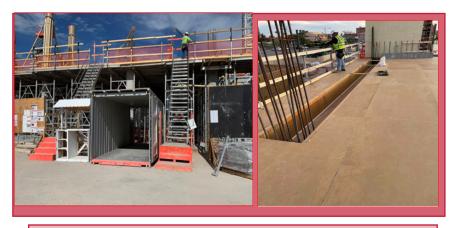

#### Fun Fact:

- The square blockout next to the wall form in the top photo is a bathroom that will get tile flooring.
- Therefore, it has 2x4s to
- distinguish the finish level
- of that area to
- compensate for the tile
- construction build up.
- The bottom photo shows
- the depressed area after
- it's poured.

ARB Design Build Team

Depressed Floor Area for Level 2 Restroom