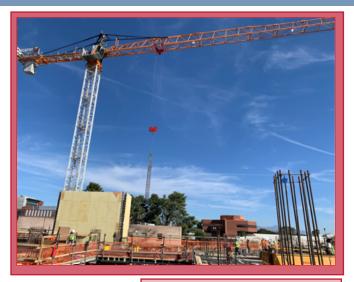

### DATE: 11/15/21-11/26/21

PHASE: Vertical Structure

Flying Pre-Fab Steel Column

Setting Steel Columns On Level 2

DATE: 11/15/21-11/26/21

PHASE: Continued Production

Level 2 West Decking Complete - Ready for Reinforcing