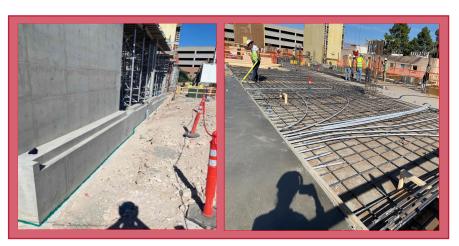

### DATE: 11/15/21-11/26/21

PHASE: Structural Concrete

Level 2 Deck Reinforcing

Level 2 Deck After Concrete Pour

Surveying is a huge aspect of construction. As shown in the bottom picture, deck layout has been marked to identify the grid-lines on the plans and offset points. Each item installed must be measured off of those dimensions to ensure alignment with the engineered design of the building.